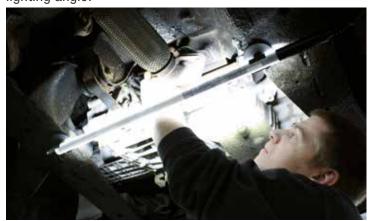

#### Bright illumination - exactly where you need it

By means of a built-in prism, LINE LIGHT concentrates the light in a 75° beam angle providing an extremely bright and powerful illumination of the specific working area. Blinding during work is avoided, and the lamp itself can be turned to provide the optimum lighting angle.

## **BEAM**ANGLE 75°

Blinding of the mechanic during work is avoided, and the lamp itself can be turned to provide the optimum lighting angle during work.

See the video on YouTube.

LINE LIGHT IS AN EFFICIENT AND FLEXIBLE LIGHTING SOLUTION SYSTEM DEVELOPED FOR THE MECHANIC