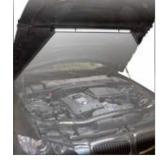

## LIGHTS FOR THE ENGINE BAY

**(SCANGRIP**®

INNOVATION FROM DENMARK

The lamp is supplied with an adjustable telescopic holder (1.2-1.7m) with soft-padded hook ends, this provides a firm and scratch-free grip on the vehicle. LINE LIGHT BONNET C+R provides 1400 lumen, and has 2 light settings (50% or 100%) for maximized operating time.

## LINE LIGHT BONNET C+R Extremely compact and powerful lighting solution for the engine bay

Up to 1400 lumen

Operating time up to 3 h IP65

Item no. 03.5240

See video of the product

(1.2 m to 1.7 m)

With the NOVA BONNET, you will have a bonnet light and a flexible NOVA R hand lamp in one single solution.