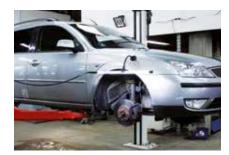

# 4-POST LIFTS

## COMPACT LIGHTING SOLUTIONS FOR YOUR AUTOMOTIVE LIFTS

LINE LIGHT 4 is a flexible lighting solution, providing an extremely powerful illumination of the entire undercarriage. The slim and compact design (only ø25mm) leaves space for the center jack to pass.

#### **Easy DIY installation**

As LINE LIGHT is a low operating voltage (24V DC) system, you can easily do the installation yourself. All basic fittings are supplied with each kit together with power supply and cable. The pre-defined LINE LIGHT kits are considered universal and will fit the majority of all automotive 4-post lifts, regardless of the manufacturer or brand.