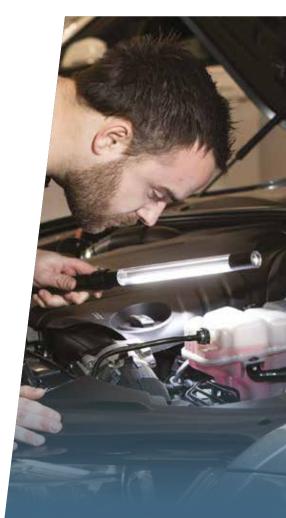

## LINE LIGHT BONNET C+R Extremely compact and powerful lighting solution for the engine bay

Up to 1400 lumen

Operating time up to 3 h IP65

Item no. 03.5240

See video of the product

(1.2 m to 1.7 m)

With the NOVA BONNET, you will have a bonnet light and a flexible NOVA R hand lamp in one single solution.