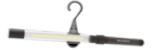

#### LINE LIGHT R Ultra slim rechargeable inspection hand lamp

600 lumen Spot: 150 lumen Operation time up to 1.5 h

Item no. 03.5244

Both delivered with adjustable hook with clip holder and magnet.

#### Adjustable hook with magnet

Item no. 03.5312

€ **10.**90