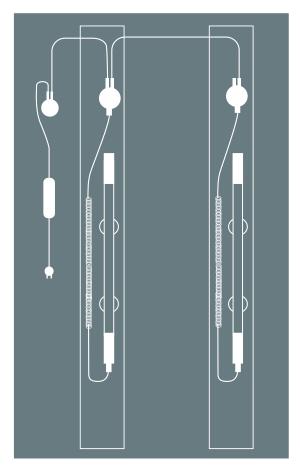

# 4-POST LIFTS

## COMPACT LIGHTING SOLUTIONS FOR YOUR AUTOMOTIVE LIFTS

LINE LIGHT 4 is a flexible lighting solution, providing an extremely powerful illumination of the entire undercarriage. The slim and compact design (only ø25mm) leaves space for the center jack to pass.

#### **Easy DIY installation**

As LINE LIGHT is a low operating voltage (24V DC) system, you can easily do the installation yourself. All basic fittings are supplied with each kit together with power supply and cable. The pre-defined LINE LIGHT kits are considered universal and will fit the majority of all automotive 4-post lifts, regardless of the manufacturer or brand.

#### **LINE LIGHT 4**

4 complete lighting units 1630 mm, each providing 2750 lumen, incl. 80W power supply, cable, suspension and LINE LIGHT DIMMER

Item no. 03.5201

#### **LINE LIGHT 6**

6 complete lighting units 1630 mm, each providing 2750 lumen, incl. 2 pcs. 80W power supply, cable and suspension

Item no. 03.5200

€ 1,514.<sup>90</sup>