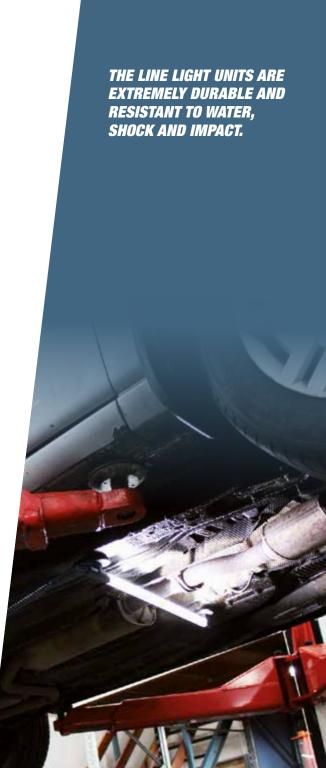

## Extreme durability and functional design

SCANGRIP work lights are extremely durable and made to last and do the job again and again. The entire product line is sturdy and endures the really demanding working environment, which expose

#### **Extreme durability**

LINE LIGHT is constructed by a closed "unbreakable" extruded acrylic profile which makes it extremely sturdy and shockproof to endure even strong strokes, shocks and vibrations from industrial machinery. LINE LIGHT endures the rough, wet and dirty conditions of the professional working environment within the industry and is resistant to both oil and chemicals. The IP67 classification means that it is resistant to both dust and water. LINE LIGHT is completely maintenance free.