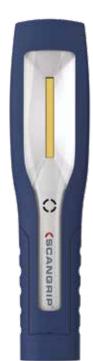

#### LINE LIGHT R Ultra slim rechargeable inspection hand lamp

600 lumen Spot: 150 lumen Operation time up to 1.5 h

Item no. 03.5244

Both delivered with adjustable hook with clip holder and magnet.

#### LINE LIGHT C+R Ultra slim rechargeable inspection hand lamp with DUAL SYSTEM

900 lumen Spot: 150 lumen Operation time up to 2.5 h IP65

Item no. 03.5243

€ **104.**90

THE VERY SLIM DESIGN
WITH A DIAMETER OF ONLY
Ø25MM MAKES IT POSSIBLE
TO ILLUMINATE EVEN HARD
TO REACH COMPACT AREAS