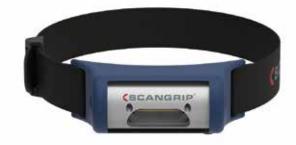

#### I-VIEW Powerful headlamp with touchless on/off sensor

Up to 250 lumen Operation time up to 5 h IP65

€ **71.**90

Item no. 03.5026