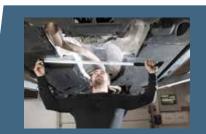

## LIGHTS FOR THE ENGINE BAY

**(SCANGRIP**®

INNOVATION FROM DENMARK

The lamp is supplied with an adjustable telescopic holder (1.2-1.7m) with soft-padded hook ends, this provides a firm and scratch-free grip on the vehicle. LINE LIGHT BONNET C+R provides 1400 lumen, and has 2 light settings (50% or 100%) for maximized operating time.

## LINE LIGHT BONNET C+R Extremely compact and powerful lighting solution for the engine bay

Up to 1400 lumen

Operating time up to 3 h IP65

Item no. 03.5240

See video of the product

(1.2 m to 1.7 m)

With the NOVA BONNET, you will have a bonnet light and a flexible NOVA R hand lamp in one single solution.