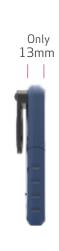

## COMPACT LIGHTING SOLUTIONS FOR YOUR AUTOMOTIVE LIFTS

LINE LIGHT 4 is a flexible lighting solution, providing an extremely powerful illumination of the entire undercarriage. The slim and compact design (only ø25mm) leaves space for the center jack to pass.

#### LINE LIGHT C+R Ultra slim rechargeable inspection hand lamp with DUAL SYSTEM

900 lumen Spot: 150 lumen Operation time up to 2.5 h IP65

Item no. 03.5243

€ **104.**90

THE VERY SLIM DESIGN
WITH A DIAMETER OF ONLY
Ø25MM MAKES IT POSSIBLE
TO ILLUMINATE EVEN HARD
TO REACH COMPACT AREAS