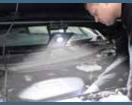

## FLEXIBLE LIGHTING SOLUTION FOR YOUR 2-POST LIFT

LINE LIGHT 2-POST is a universal allin-one solution always available at hand and ready to use when needed.

The lighting unit can be positioned everywhere underneath the car with magnets and can be moved under the car to the actual repair work.

Due to the 5 m spiral cable, the lamp can easily be used for illumination around the entire car, or as a dedicated lamp for engine bay or wheel arch illumination.

- Fits all 2-post lifts and mobile column lifts regardless of type
- Designed to be mounted on existing lifts
- Integrated part of lift
- Easy and uncomplicated to mount
- No drilling in the lift construction
- Incl. DIMMER function