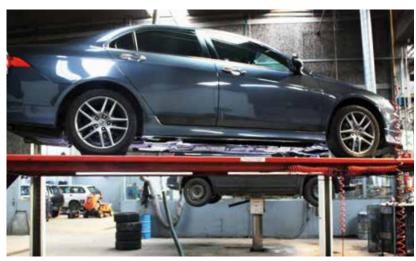

## FLEXIBLE LIGHTING SOLUTION FOR YOUR 2-POST LIFT

LINE LIGHT 2-POST is a universal allin-one solution always available at hand and ready to use when needed.

The lighting unit can be positioned everywhere underneath the car with magnets and can be moved under the car to the actual repair work.

Due to the 5 m spiral cable, the lamp can easily be used for illumination around the entire car, or as a dedicated lamp for engine bay or wheel arch illumination.

- Fits all 2-post lifts and mobile column lifts regardless of type
- Designed to be mounted on existing lifts
- Integrated part of lift
- Easy and uncomplicated to mount
- No drilling in the lift construction
- Incl. DIMMER function

#### **LINE LIGHT 2 POST**

Unique lighting solution for 2-post lifts and column lifts each providing 1250 lumen.

Consists of 2 pcs LINE LIGHT 75 lighting units with 96 PLCC2 LEDs. ø25x770mm incl 8m cable, a 25W power supply with 5m cable and the LINE LIGHT dimmer.