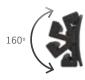

## **BEAM**ANGLE 75°

Blinding of the mechanic during work is avoided, and the lamp itself can be turned to provide the optimum lighting angle during work.

See the video on YouTube.

LINE LIGHT IS AN EFFICIENT AND FLEXIBLE LIGHTING SOLUTION SYSTEM DEVELOPED FOR THE MECHANIC