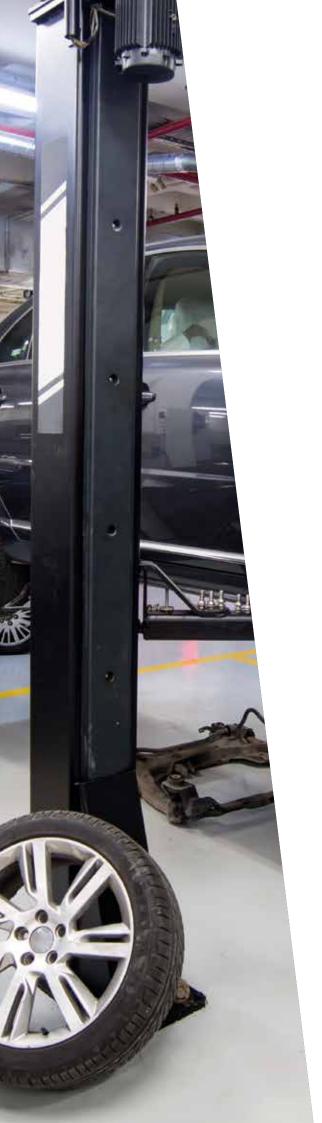

# 4-POST LIFTS

## COMPACT LIGHTING SOLUTIONS FOR YOUR AUTOMOTIVE LIFTS

LINE LIGHT 4 is a flexible lighting solution, providing an extremely powerful illumination of the entire undercarriage. The slim and compact design (only ø25mm) leaves space for the center jack to pass.

#### **Easy DIY installation**

As LINE LIGHT is a low operating voltage (24V DC) system, you can easily do the installation yourself. All basic fittings are supplied with each kit together with power supply and cable. The pre-defined LINE LIGHT kits are considered universal and will fit the majority of all automotive 4-post lifts, regardless of the manufacturer or brand.