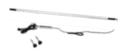

#### **LINE LIGHT 1**

1 complete lighting unit 1630 mm, providing 2750 lumen, incl. 25W power supply, cable and suspension

Item no. 03.5203

#### **LINE LIGHT 2**

2 complete lighting units 1234 mm, each providing 2000 lumen, incl. 80W power supply, cable and suspension

Item no. 03.5202

Example of LINE LIGHT 6 solution mounted in a truck mechanic's pit