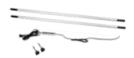

#### **LINE LIGHT 4**

4 complete lighting units 1630 mm, each providing 2750 lumen, incl. 80W power supply, cable, suspension and LINE LIGHT DIMMER

Item no. 03.5201

#### **LINE LIGHT 6**

6 complete lighting units 1630 mm, each providing 2750 lumen, incl. 2 pcs. 80W power supply, cable and suspension

Item no. 03.5200

€ 1,514.<sup>90</sup>