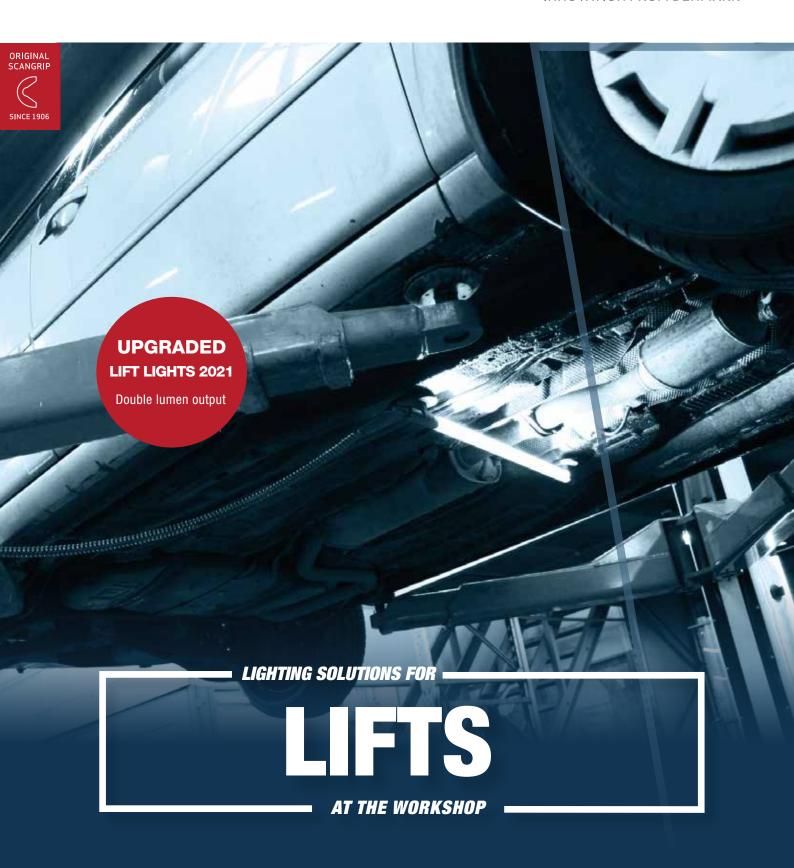

## LIGHTING SOLUTIONS FOR ANY WORKSHOP TASK

# 4-POST LIFTS

## COMPACT LIGHTING SOLUTIONS FOR YOUR AUTOMOTIVE LIFTS

LINE LIGHT 4 is a flexible lighting solution, providing an extremely powerful illumination of the entire undercarriage. The slim and compact design (only ø25mm) leaves space for the center jack to pass.