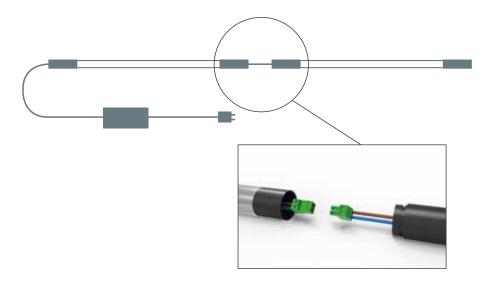

#### **Easy DIY installation**

As LINE LIGHT is a low operating voltage (24V DC) system, you can easily do the installation yourself. All basic fittings are supplied with each kit together with power supply and cable. The pre-defined LINE LIGHT kits are considered universal and will fit the majority of all automotive 4-post lifts, regardless of the manufacturer or brand.

#### **LINE LIGHT 1**

1 complete lighting unit 1630 mm, providing 2750 lumen, incl. 25W power supply, cable and suspension

Item no. 03.5203

#### **LINE LIGHT 2**

2 complete lighting units 1234 mm, each providing 2000 lumen, incl. 80W power supply, cable and suspension

Item no. 03.5202

Example of LINE LIGHT 6 solution mounted in a truck mechanic's pit

#### **LINE LIGHT 4**

4 complete lighting units 1630 mm, each providing 2750 lumen, incl. 80W power supply, cable, suspension and LINE LIGHT DIMMER

Item no. 03.5201

#### **LINE LIGHT 6**

6 complete lighting units 1630 mm, each providing 2750 lumen, incl. 2 pcs. 80W power supply, cable and suspension

Item no. 03.5200

€ 1,514.<sup>90</sup>