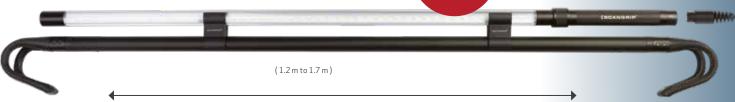

## LIGHTS FOR THE ENGINE BAY

**(SCANGRIP**®

INNOVATION FROM DENMARK

The lamp is supplied with an adjustable telescopic holder (1.2-1.7m) with soft-padded hook ends, this provides a firm and scratch-free grip on the vehicle. LINE LIGHT BONNET C+R provides 1400 lumen, and has 2 light settings (50% or 100%) for maximized operating time.

## LINE LIGHT BONNET C+R Extremely compact and powerful lighting solution for the engine bay

Up to 1400 lumen

Operating time up to 3 h IP65

Item no. 03.5240

See video of the product

(1.2 m to 1.7 m)

With the NOVA BONNET, you will have a bonnet light and a flexible NOVA R hand lamp in one single solution.