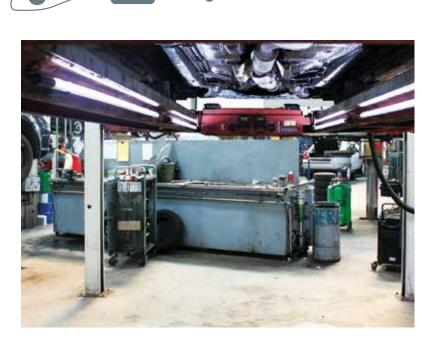

# 4-POST LIFTS

## COMPACT LIGHTING SOLUTIONS FOR YOUR AUTOMOTIVE LIFTS

LINE LIGHT 4 is a flexible lighting solution, providing an extremely powerful illumination of the entire undercarriage. The slim and compact design (only ø25mm) leaves space for the center jack to pass.

#### **Easy DIY installation**

As LINE LIGHT is a low operating voltage (24V DC) system, you can easily do the installation yourself. All basic fittings are supplied with each kit together with power supply and cable. The pre-defined LINE LIGHT kits are considered universal and will fit the majority of all automotive 4-post lifts, regardless of the manufacturer or brand.