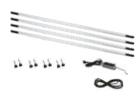

#### **LINE LIGHT 1**

1 complete lighting unit 1630 mm, providing 2750 lumen, incl. 25W power supply, cable and suspension

Item no. 03.5203

#### **LINE LIGHT 2**

2 complete lighting units 1234 mm, each providing 2000 lumen, incl. 80W power supply, cable and suspension

Item no. 03.5202

Example of LINE LIGHT 6 solution mounted in a truck mechanic's pit

#### **LINE LIGHT 4**

4 complete lighting units 1630 mm, each providing 2750 lumen, incl. 80W power supply, cable, suspension and LINE LIGHT DIMMER

Item no. 03.5201

#### **LINE LIGHT 6**

6 complete lighting units 1630 mm, each providing 2750 lumen, incl. 2 pcs. 80W power supply, cable and suspension

Item no. 03.5200

€ 1,514.<sup>90</sup>