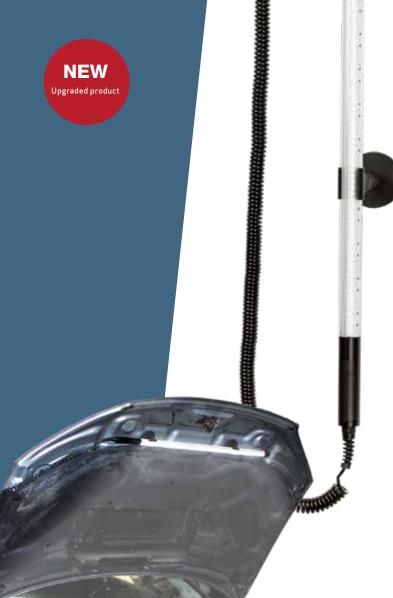

## LIGHTS FOR THE ENGINE BAY

**(SCANGRIP**®

INNOVATION FROM DENMARK

The lamp is supplied with an adjustable telescopic holder (1.2-1.7m) with soft-padded hook ends, this provides a firm and scratch-free grip on the vehicle. LINE LIGHT BONNET C+R provides 1400 lumen, and has 2 light settings (50% or 100%) for maximized operating time.

DUAL SYSTEM gives you the option of working with and without cable for increased flexibility.

## LINE LIGHT BONNET C+R Extremely compact and powerful lighting solution for the engine bay

Up to 1400 lumen

Operating time up to 3 h IP65

Item no. 03.5240

See video of the product

(1.2 m to 1.7 m)

With the NOVA BONNET, you will have a bonnet light and a flexible NOVA R hand lamp in one single solution.