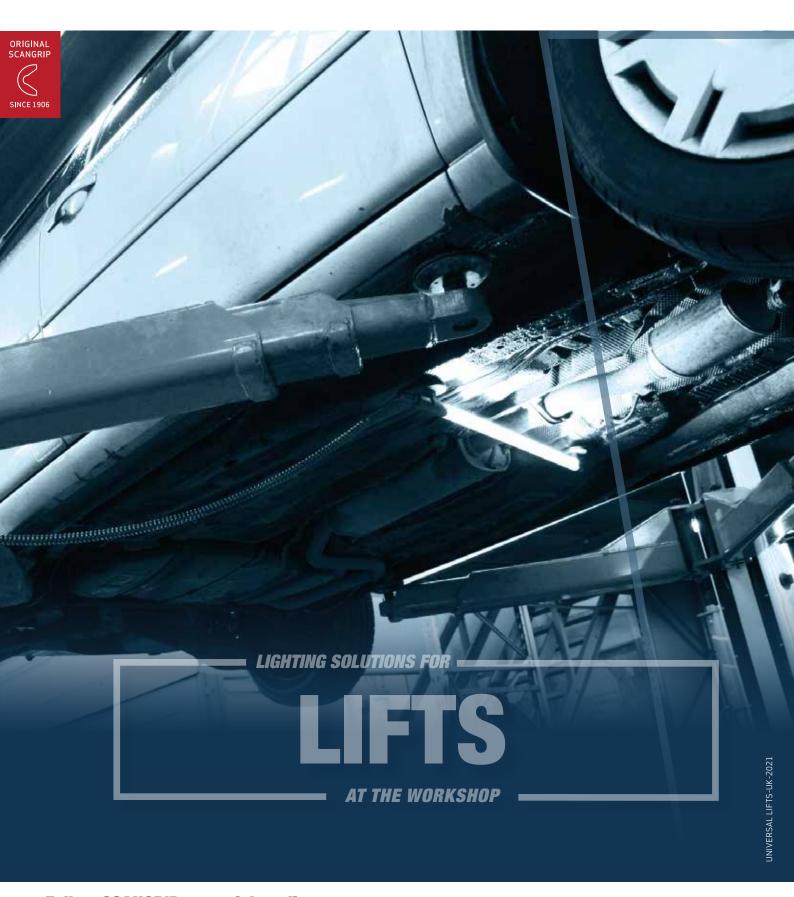

## LINE LIGHT - UNIQUE LIGHTING CONCEPT FOR THE WORKSHOP

LINE LIGHT is a flexible lighting solution for universal application designed for use anywhere where strong, efficient and concentrated light in a specific working area is needed.

#### Bright illumination - exactly where you need it

By means of a built-in prism, LINE LIGHT concentrates the light in a 75° beam angle providing an extremely bright and powerful illumination of the specific working area. Blinding during work is avoided, and the lamp itself can be turned to provide the optimum lighting angle.

**IP67** 

LINE LIGHT 4 IS
ESPECIALLY USEFUL
FOR AUTOMOTIVE LIFTS
AND PITS BUT CAN ALSO
BE USED FOR OTHER
WORK TASKS

## COMPACT LIGHTING SOLUTIONS FOR YOUR AUTOMOTIVE LIFTS

LINE LIGHT 4 is a flexible lighting solution, providing an extremely powerful illumination of the entire undercarriage. The slim and compact design (only ø25mm) leaves space for the center jack to pass.