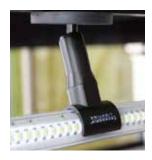

## FLEXIBLE LIGHTING SOLUTION FOR YOUR 2-POST LIFT

LINE LIGHT 2-POST is a universal allin-one solution always available at hand and ready to use when needed.

The lighting unit can be positioned everywhere underneath the car with magnets and can be moved under the car to the actual repair work.

Due to the 5 m spiral cable, the lamp can easily be used for illumination around the entire car, or as a dedicated lamp for engine bay or wheel arch illumination.

- Fits all 2-post lifts and mobile column lifts regardless of type
- Designed to be mounted on existing lifts
- Integrated part of lift
- Easy and uncomplicated to mount
- No drilling in the lift construction
- Incl. DIMMER function

#### **LINE LIGHT 2 POST**

Unique lighting solution for 2-post lifts and column lifts each providing 1250 lumen.

Consists of 2 pcs LINE LIGHT 75 lighting units with 96 PLCC2 LEDs. ø25x770mm incl 8m cable, a 25W power supply with 5m cable and the LINE LIGHT dimmer.