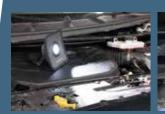

## COMPACT LIGHTING SOLUTIONS FOR YOUR AUTOMOTIVE LIFTS

LINE LIGHT 4 is a flexible lighting solution, providing an extremely powerful illumination of the entire undercarriage. The slim and compact design (only ø25mm) leaves space for the center jack to pass.

#### **Easy DIY installation**

As LINE LIGHT is a low operating voltage (24V DC) system, you can easily do the installation yourself. All basic fittings are supplied with each kit together with power supply and cable. The pre-defined LINE LIGHT kits are considered universal and will fit the majority of all automotive 4-post lifts, regardless of the manufacturer or brand.