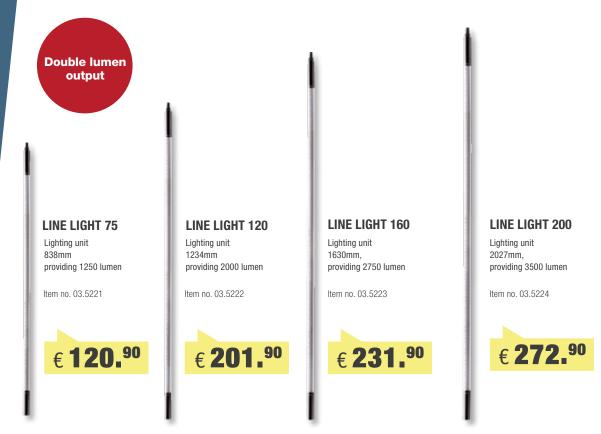

#### **LINE LIGHT 1**

1 complete lighting unit 1630 mm, providing 2750 lumen, incl. 25W power supply, cable and suspension

Item no. 03.5203

#### **LINE LIGHT 2**

2 complete lighting units 1234 mm, each providing 2000 lumen, incl. 80W power supply, cable and suspension

Item no. 03.5202

Example of LINE LIGHT 6 solution mounted in a truck mechanic's pit

#### **LINE LIGHT 4**

4 complete lighting units 1630 mm, each providing 2750 lumen, incl. 80W power supply, cable, suspension and LINE LIGHT DIMMER

Item no. 03.5201

#### **LINE LIGHT 6**

6 complete lighting units 1630 mm, each providing 2750 lumen, incl. 2 pcs. 80W power supply, cable and suspension

Item no. 03.5200

€ 1,514.<sup>90</sup>