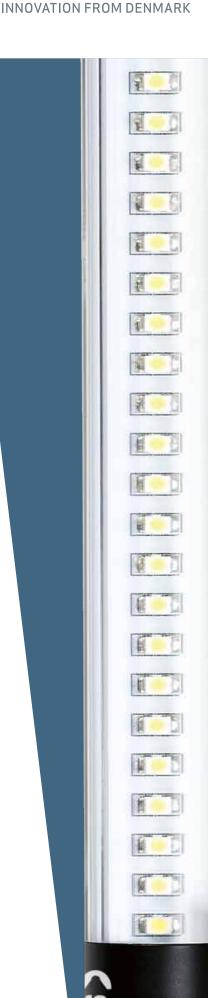

## LINE LIGHT - UNIQUE LIGHTING CONCEPT FOR THE WORKSHOP

LINE LIGHT is a flexible lighting solution for universal application designed for use anywhere where strong, efficient and concentrated light in a specific working area is needed.

## COMPACT LIGHTING SOLUTIONS FOR YOUR AUTOMOTIVE LIFTS

LINE LIGHT 4 is a flexible lighting solution, providing an extremely powerful illumination of the entire undercarriage. The slim and compact design (only ø25mm) leaves space for the center jack to pass.