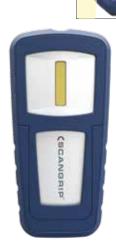

#### LINE LIGHT R Ultra slim rechargeable inspection hand lamp

600 lumen Spot: 150 lumen Operation time up to 1.5 h

Item no. 03.5244

Both delivered with adjustable hook with clip holder and magnet.

#### LINE LIGHT C+R Ultra slim rechargeable inspection hand lamp with DUAL SYSTEM

900 lumen Spot: 150 lumen Operation time up to 2.5 h IP65

Item no. 03.5243

€ **104.**90

THE VERY SLIM DESIGN
WITH A DIAMETER OF ONLY
Ø25MM MAKES IT POSSIBLE
TO ILLUMINATE EVEN HARD
TO REACH COMPACT AREAS