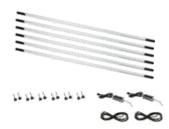

#### **LINE LIGHT 1**

1 complete lighting unit 1630 mm, providing 2750 lumen, incl. 25W power supply, cable and suspension

Item no. 03.5203

#### **LINE LIGHT 2**

2 complete lighting units 1234 mm, each providing 2000 lumen, incl. 80W power supply, cable and suspension

Item no. 03.5202

Example of LINE LIGHT 6 solution mounted in a truck mechanic's pit

#### **LINE LIGHT 4**

4 complete lighting units 1630 mm, each providing 2750 lumen, incl. 80W power supply, cable, suspension and LINE LIGHT DIMMER

Item no. 03.5201

#### **LINE LIGHT 6**

6 complete lighting units 1630 mm, each providing 2750 lumen, incl. 2 pcs. 80W power supply, cable and suspension

Item no. 03.5200

€ 1,514.<sup>90</sup>