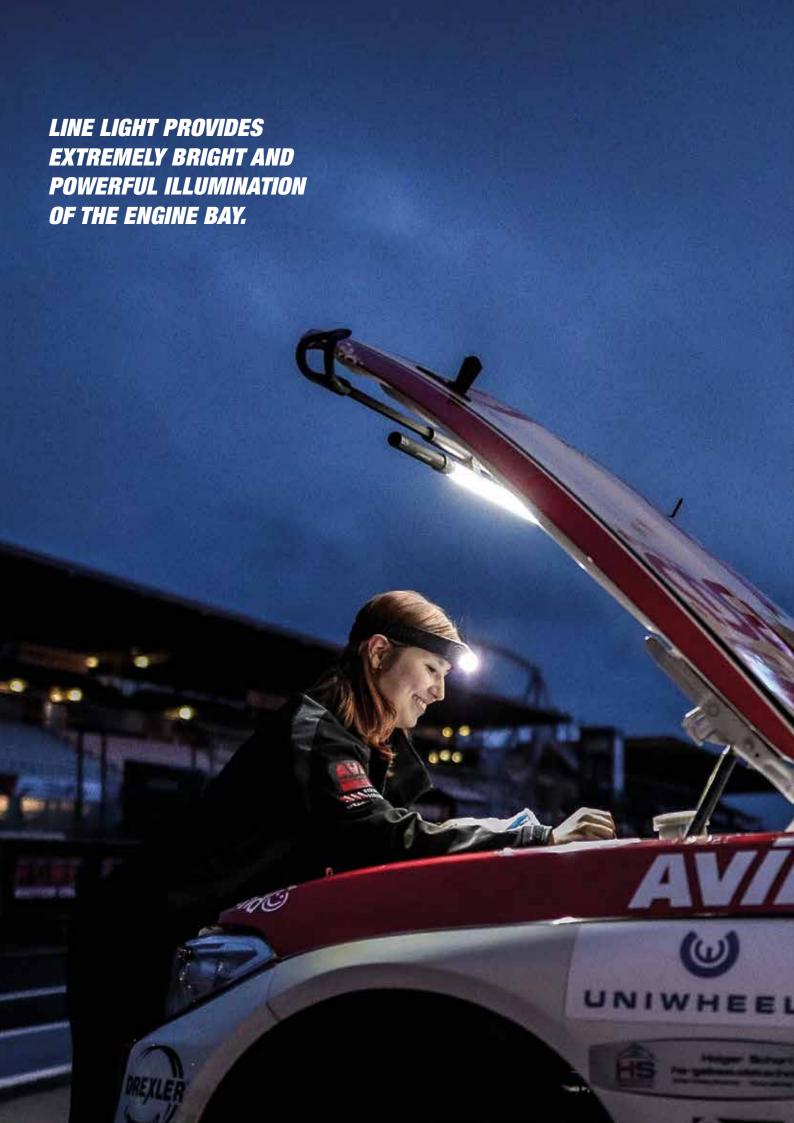

## LINE LIGHT - UNIQUE LIGHTING CONCEPT FOR THE WORKSHOP

LINE LIGHT is a flexible lighting solution for universal application designed for use anywhere where strong, efficient and concentrated light in a specific working area is needed.

#### Bright illumination - exactly where you need it

By means of a built-in prism, LINE LIGHT concentrates the light in a 75° beam angle providing an extremely bright and powerful illumination of the specific working area. Blinding during work is avoided, and the lamp itself can be turned to provide the optimum lighting angle.

## **BEAM**ANGLE 75°

Blinding of the mechanic during work is avoided, and the lamp itself can be turned to provide the optimum lighting angle during work.

See the video on YouTube.

LINE LIGHT IS AN EFFICIENT AND FLEXIBLE LIGHTING SOLUTION SYSTEM DEVELOPED FOR THE MECHANIC