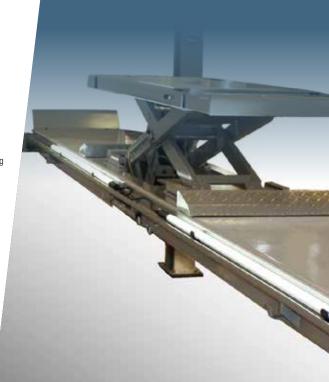

# 4-POST LIFTS

## COMPACT LIGHTING SOLUTIONS FOR YOUR AUTOMOTIVE LIFTS

LINE LIGHT 4 is a flexible lighting solution, providing an extremely powerful illumination of the entire undercarriage. The slim and compact design (only ø25mm) leaves space for the center jack to pass.

#### **Easy DIY installation**

As LINE LIGHT is a low operating voltage (24V DC) system, you can easily do the installation yourself. All basic fittings are supplied with each kit together with power supply and cable. The pre-defined LINE LIGHT kits are considered universal and will fit the majority of all automotive 4-post lifts, regardless of the manufacturer or brand.

- Extremely powerful illumination of working area
- Improves work efficiency and working conditions
- Avoid blinding the mechanic during work
- Adjustable lighting angle