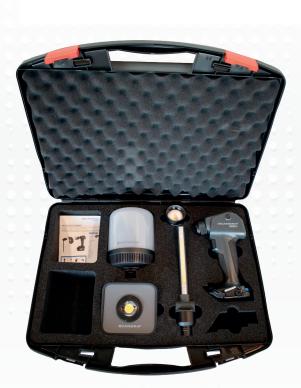

## The MULTILIGHT KIT includes:

03.5696C MULTILIGHT BODY CONNECT 03.5697C FLEX HEAD CONNECT 03.5698C FLOOD HEAD CONNECT 03.5699C SEARCH HEAD CONNECT 03.5701C AREA HEAD CONNECT 49.0511 MULTILIGHT CASE

This MULTILIGHT concept is compatible with METABO / CAS battery system  $18\,\mathrm{V}$  and all other  $18\,\mathrm{V}/20\,\mathrm{V}$  battery packs from leading power tool brands by using the SCANGRIP CONNECTOR. In addition, the POWER SUPPLY CONNECT can be used for direct power providing unlimited availability to light. The MULTILIGHT BODY CONNECT handle has a flexible mounting system that combines a bracket, hook, and magnet into one unit, ensuring maximum functionality and flexibility.

The exchangeable light heads and the MULTILIGHT BODY handle are delivered in a practical and sturdy transport case, which is easy to carry around. When the case is not in use, it provides practical and spacesaving storage of the MULTILIGHT range.