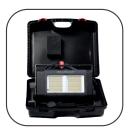

## **TRANSPORT CASE SITE LIGHT 60**

## Designed for safe transport and storage of your work light

ORIGINAL SCANGRIP This transport case enables you to safely transport your SITE LIGHT 60 work light to the building site.

It is a sturdy and high-quality case that can withstand shocks and rough handling during transport. It is designed with a built-in handle and is extremely lightweight for easy and effortless transport. so you can transport it effortlessly. Inside, the transport case is supplied with black foam that protects the lamp.

When SITE LIGHT 60 is not in use, the transport case can be used to store the lamp. It is also very suitable for rental companies, as the products can easily stand on a shelf and be ready to bring from place to place.