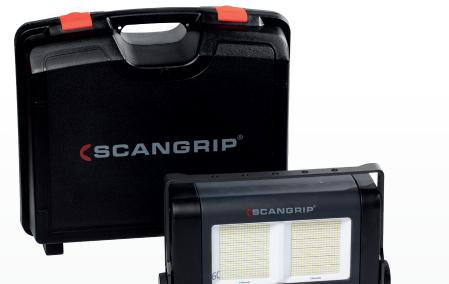

## **TRANSPORT CASE SITE LIGHT 60**

## Designed for safe transport and storage of your work light

ORIGINAL SCANGRIP This transport case enables you to safely transport your SITE LIGHT 60 work light to the building site.

It is a sturdy and high-quality case that can withstand shocks and rough handling during transport. It is designed with a built-in handle and is extremely lightweight for easy and effortless transport. so you can transport it effortlessly. Inside, the transport case is supplied with black foam that protects the lamp.

When SITE LIGHT 60 is not in use, the transport case can be used to store the lamp. It is also very suitable for rental companies, as the products can easily stand on a shelf and be ready to bring from place to place.