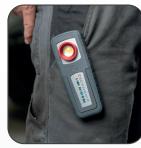

| The kit Includes: |         |
|-------------------|---------|
| I-MATCH 3         | 03.5656 |
| MINIMATCH         | 03.5650 |
| MULTIMATCH R      | 03.5658 |
|                   |         |

The bag is made of sturdy nylon with convenient practical carrying strap. It is supplied with a large room protecting the products and side pockets. The bag is very lightweight and easy to carry around.