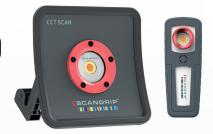

## Essential products for detailing and colour match

With the ESSENTIAL kit, you have everything you need for effective detailing and colour match near at hand. SCANGRIP's COLOUR MATCH lights have high CRI value and provide different colour temperatures.

| The kit Includes: |         |
|-------------------|---------|
| I-MATCH 3         | 03.5656 |
| MINIMATCH         | 03.5650 |
| MULTIMATCH R      | 03.5658 |
|                   |         |

The bag is made of sturdy nylon with convenient practical carrying strap. It is supplied with a large room protecting the products and side pockets. The bag is very lightweight and easy to carry around.