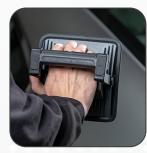

| The kit Includes: |         |
|-------------------|---------|
| I-MATCH 3         | 03.5656 |
| MINIMATCH         | 03.5650 |
| MULTIMATCH R      | 03.5658 |
|                   |         |

The bag is made of sturdy nylon with convenient practical carrying strap. It is supplied with a large room protecting the products and side pockets. The bag is very lightweight and easy to carry around.