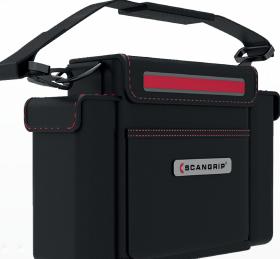

| The kit Includes: |         |
|-------------------|---------|
| I-MATCH 3         | 03.5656 |
| MINIMATCH         | 03.5650 |
| MULTIMATCH R      | 03.5658 |
|                   |         |

The bag is made of sturdy nylon with convenient practical carrying strap. It is supplied with a large room protecting the products and side pockets. The bag is very lightweight and easy to carry around.

TECHNICAL SPECIFICATIONS 290 x 100 x 190 mm 1.755 kg

CCT SCAN - Stepless

DETAILING KIT - ESSENTIAL Item no. 49.0220