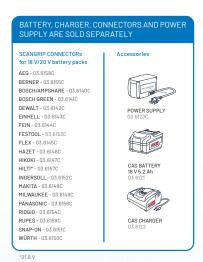

TOWER 8 CONNECT is compatible with the METABO/CAS 18 V battery system, as well as other 18 V/20 V battery packs from the leading power tool brands, by using a SCANGRIP CONNECTOR. Moreover, the work light stands out with its unique feature to operate on battery power or seamlessly transition into a corded model via the POWER SUPPLY CONNECT, ensuring unlimited lighting.

the SCANGRIP CONNECTOR

54 W

IP30

IK07

-10 to +40 °C / +14 to +104 °F operating temperature 121 x 153 x 892 mm / 4.76 x 6.02 x 35.12 in

5.2 kg / 11.5 lbs

years warranty//P

TC //SCANGRIPA/S TRytterhaven 9 /DK-5700 Svendborg Tel. +45 6320 6320 Cscangrip@scangrip.com ONNEC 1