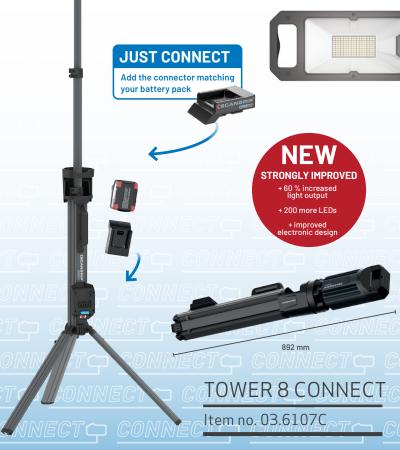

## **TOWER 8 CONNECT**

8000 lumen floodlight with integrated tripod for power tool battery packs

TOWER 8 CONNECT is a tripod with two built-in floodlights – an ideal choice for painting and installation projects.

It is designed with 360° flexible and turnable floodlights that can be easily adjusted to achieve optimal lighting angles. Compared to the previous model, TOWER 8 CONNECT has 200 more LEDs, offering an incredible 60 % increased light output. It provides 8000 lumen with an adjustable light output (50-100 %) and has an improved electronic design.

TOWER 8 CONNECT is compatible with the METABO/CAS 18 V battery system, as well as other 18 V/20 V battery packs from the leading power tool brands, by using a SCANGRIP CONNECTOR. Moreover, the work light stands out with its unique feature to operate on battery power or seamlessly transition into a corded model via the POWER SUPPLY CONNECT, ensuring unlimited lighting.

360° flexibility

Equipped with an integrated handle and weighing only 5.2 kg, this work light is lightweight and easy to transport. The QUICK-FOLD system makes it fast to set up the tripod in only a few seconds and fold again when the job is done.