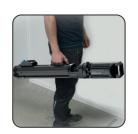

360° flexibility

Equipped with an integrated handle and weighing only 5.2 kg, this work light is lightweight and easy to transport. The QUICK-FOLD system makes it fast to set up the tripod in only a few seconds and fold again when the job is done.