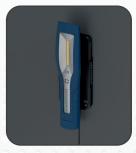

## Wireless charging pad designed for MAG PRO WIRELESS

Utilising the latest technology in battery charging, the intelligent SCANGRIP CHARING PAD provides easy and fast automatic charging of the MAG PRO WIRELESS but also acts as a convenient storage space for the lamp in the workshop.

The charging pad is designed so that the lamp automatically "slides into place" over the powerful magnets on the back. Therefore, the ultra-thin charging pad with its compact design can be mounted almost anywhere and still hold the lamp. Mount it on the workbench, the wall or even under the ceiling, simply by removing the two screw caps and using two four-millimetre screws.