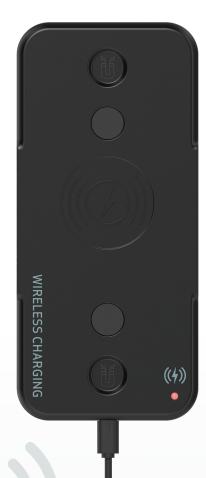

## SCANGRIP CHARGING PAD

## Wireless charging pad designed for MAG PRO WIRELESS

Utilising the latest technology in battery charging, the intelligent SCANGRIP CHARING PAD provides easy and fast automatic charging of the MAG PRO WIRELESS but also acts as a convenient storage space for the lamp in the workshop.

The charging pad is designed so that the lamp automatically "slides into place" over the powerful magnets on the back. Therefore, the ultra-thin charging pad with its compact design can be mounted almost anywhere and still hold the lamp. Mount it on the workbench, the wall or even under the ceiling, simply by removing the two screw caps and using two four-millimetre screws.

Intelligent object detection means that the charging pad can also be used for charging most mobile phones and other compatible devices.

The red LED informs about the status of the charging pad. It flashes 5 times when powering up and once every 10 seconds when on standby. While charging it is lit constantly and flashes quickly if an error is detected.