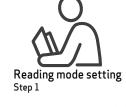

#### 3-STEP FUNCTION

Step 1 = 20 lumen (reading mode)

Step 2 = 100 lumen

Step 3 = 200 lumen