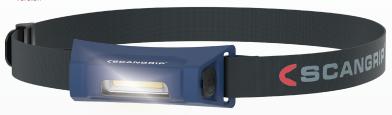

## COB LED rechargeable headlamp

The new ZONE 2 headlamp provides optimum work light illuminating the entire field of view. It is now delivering even more value for money for the professional user.

The light output was increased by 33 % from 150 to 200 lumen, and with improved battery technology and now three light settings, including the new »reading mode«, the maximum operating time was increased to 22 hours.

The design has become more compact, modern and user-friendly, and the new ZONE 2 also features a battery indicator and upgraded IP rating to IP54.

- Lights up your entire field of view
- New reading mode setting
- 22 hours operating time
- Improved battery technology
- Compact and user-friendly design