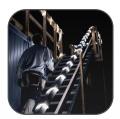

## **ROPE LIGHT**

## 25 m approved, flexible rope light providing 20000 lumen

ROPE LIGHT is perfect for construction site lighting and can be used as both an orientation and work light. With a length of 25 meters and an extremely high light output of 20000 lumen, ROPE LIGHT will provide optimal lighting and maximum safety on the worksite. Compared to the previous model, this ROPE LIGHT has been improved with a practical handle and reel for winding up the rope light.

ROPE LIGHT is ideal where a long, flexible light cable is practical and useful, e.g., where light is needed for repair work inside a tank, pipe, or tunnel, or where more permanent light is needed, e.g., in stairwells during new construction.