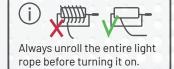

ROPE LIGHT has a built-in power supply with temperature surveillance and a fixed 1.5-meter connection cable, making it easy to connect to a standard power socket. To avoid overheating, always unwind the light rope completely from the drum before connecting the power. For convenient storage, the power cable can be wrapped around the drum under the light rope when not in use.