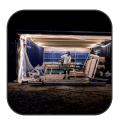

## **ROPE LIGHT**

## 25 m approved, flexible rope light providing 20000 lumen

ROPE LIGHT is perfect for construction site lighting and can be used as both an orientation and work light. With a length of 25 meters and an extremely high light output of 20000 lumen, ROPE LIGHT will provide optimal lighting and maximum safety on the worksite. Compared to the previous model, this ROPE LIGHT has been improved with a practical handle and reel for winding up the rope light.

ROPE LIGHT is ideal where a long, flexible light cable is practical and useful, e.g., where light is needed for repair work inside a tank, pipe, or tunnel, or where more permanent light is needed, e.g., in stairwells during new construction.