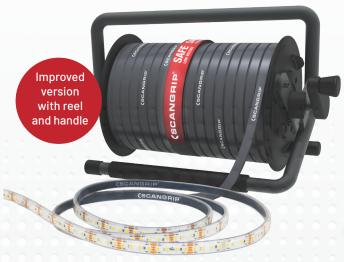

## 25 m approved, flexible rope light providing 20000 lumen

ROPE LIGHT is perfect for construction site lighting and can be used as both an orientation and work light. With a length of 25 meters and an extremely high light output of 20000 lumen, ROPE LIGHT will provide optimal lighting and maximum safety on the worksite. Compared to the previous model, this ROPE LIGHT has been improved with a practical handle and reel for winding up the rope light.

ROPE LIGHT has a built-in power supply with temperature surveillance and a fixed 1.5-meter connection cable, making it easy to connect to a standard power socket. To avoid overheating, always unwind the light rope completely from the drum before connecting the power. For convenient storage, the power cable can be wrapped around the drum under the light rope when not in use.

**TECHNICAL SPECIFICATIONS** 

25 m rope light LED strip

IK07

120 LEDs/m

1 m impact resistance

6.04 kg

435 x 230 x 260 mm

(Wound on the cable reel)