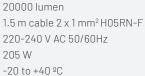

It runs on low voltage (48 V DC), which means that there is no risk of electrical shock if the rope should be accidentally pinched or cut. The light rope is made of heat-resistant silicone and is fully flexible, even in extreme cold down to -20 °C. With IP65, ROPE LIGHT is suitable for use in humid working environments. ROPE LIGHT is flicker-free, which means that there is no annoying flicker effect that can be a nuisance during work and, in the worst case, cause misjudgment of rotating tools. It is EMC certified and in compliance with all applicable legislation in the area (EMC directive 2014/30/EU).

ROPE LIGHT has a built-in power supply with temperature surveillance and a fixed 1.5-meter connection cable, making it easy to connect to a standard power socket. To avoid overheating, always unwind the light rope completely from the drum before connecting the power. For convenient storage, the power cable can be wrapped around the drum under the light rope when not in use.

**TECHNICAL SPECIFICATIONS** 

25 m rope light LED strip

IK07

120 LEDs/m

1 m impact resistance

6.04 kg

435 x 230 x 260 mm

(Wound on the cable reel)