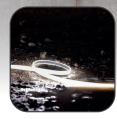

## **ROPE LIGHT**

## 25 m approved, flexible rope light providing 20000 lumen

ROPE LIGHT is perfect for construction site lighting and can be used as both an orientation and work light. With a length of 25 meters and an extremely high light output of 20000 lumen, ROPE LIGHT will provide optimal lighting and maximum safety on the worksite. Compared to the previous model, this ROPE LIGHT has been improved with a practical handle and reel for winding up the rope light.

ROPE LIGHT is ideal where a long, flexible light cable is practical and useful, e.g., where light is needed for repair work inside a tank, pipe, or tunnel, or where more permanent light is needed, e.g., in stairwells during new construction.