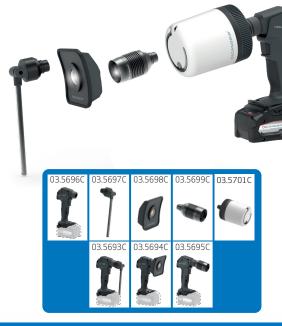

MULTILIGHT CONNECT provides you with complete freedom to choose and tailor exactly the work light solution you need. Either you choose the MULTILIGHT BODY CONNECT handle and combine it with a selected light head, or you choose to acquire the body and more individual light heads to obtain a work light solution covering different purposes. Due to the flexible part of the body, all light heads can be adjusted at an angle of  $120^\circ$ .

#### AREA HEAD **CONNECT**

Item no. 03.5701C

360° area work light head for MULTILIGHT

Extremely powerful illumination of the entire

Lighting unit to be used with MULTILIGHT BODY CONNECT

- 2 light settings for flexible light output according to the actual job
- Retractable metal hook on top of the light head makes it easy to suspend the work light close to your work area to provide optimum illumination

#### MULTILIGHT BODY CONNECT

Item no. 03.5696C

Stand-alone handle to combine with selected CONNECT lamp heads

SCANGRIP.COM

ø 111 x 173 mm