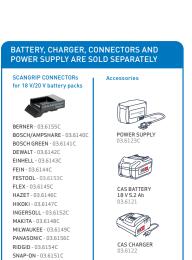

MULTILIGHT CONNECT is compatible with METABO/CAS battery system 18 V and all other 18 V/20 V battery packs from leading power tool brands by using the SCANGRIP CONNECTOR. In addition, the SCANGRIP POWER SUPPLY can be used for direct power providing unlimited availability of light

#### **TECHNICAL SPECIFICATIONS**

High efficiency COB LED 189 lm/W 750/1500 lux @0.5 m ( step 1/2 ) 2500/1250 lm ( step 1/2 ) Compatible with METABO/CAS battery system 18 V and all other 18 V/20 V battery packs by using the SCANGRIP CONNECTOR Operating time: 4.5-9 h @18 V 5.2 Ah battery 22 W IP30 IK07 520 g