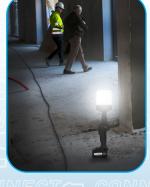

#### AREA HEAD **CONNECT**

Item no. 03.5701C

360° area work light head for MULTILIGHT

Extremely powerful illumination of the entire

Lighting unit to be used with MULTILIGHT BODY CONNECT

- 2 light settings for flexible light output according to the actual job
- Retractable metal hook on top of the light head makes it easy to suspend the work light close to your work area to provide optimum illumination