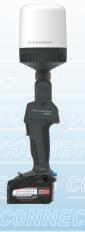

# MULTILIGHT WITH AREA HEAD CONNECT

New flexible concept of hand-held work light with multiple, exchangeable light heads

The new high-performance MULTILIGHT CONNECT concept is based on the idea of combining a basic handle as known from power tools with a range of different work light heads which can be used and exchanged according to different applications.

## AREA HEAD CONNECT

#### AREA HEAD **CONNECT**

Item no. 03.5701C

360° area work light head for MULTILIGHT

Extremely powerful illumination of the entire

Lighting unit to be used with MULTILIGHT BODY CONNECT

- 2 light settings for flexible light output according to the actual job
- Retractable metal hook on top of the light head makes it easy to suspend the work light close to your work area to provide optimum illumination

#### MULTILIGHT BODY CONNECT

Item no. 03.5696C

Stand-alone handle to combine with selected CONNECT lamp heads

SCANGRIP.COM

ø 111 x 173 mm