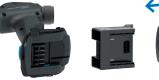

# MULTILIGHT WITH AREA HEAD CONNECT

New flexible concept of hand-held work light with multiple, exchangeable light heads

The new high-performance MULTILIGHT CONNECT concept is based on the idea of combining a basic handle as known from power tools with a range of different work light heads which can be used and exchanged according to different applications.

MULTILIGHT CONNECT provides you with complete freedom to choose and tailor exactly the work light solution you need. Either you choose the MULTILIGHT BODY CONNECT handle and combine it with a selected light head, or you choose to acquire the body and more individual light heads to obtain a work light solution covering different purposes. Due to the flexible part of the body, all light heads can be adjusted at an angle of  $120^\circ$ .

#### MULTILIGHT BODY CONNECT

Item no. 03.5696C

Stand-alone handle to combine with selected CONNECT lamp heads

SCANGRIP.COM

ø 111 x 173 mm