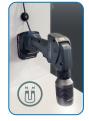

Built-in strap with strong magnet and hook for suspension

### Smart functionality

To ensure maximum functionality of the work light the body is equipped with a new invented, flexible mounting system. The system provides a combination of a bracket, a hook, and a magnet in one unit. The strap is made of polyurethane which is both flexible, and durable with a smooth surface. By the snap hook at the end of the strap, you can lock and fix the work light to any position. In the same way, the integrated magnet can be used to mount the work light body on any metallic surface available. The magnet is extremely powerful with a force strong enough to hold both body, light head, and battery.