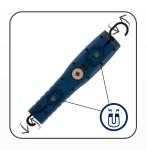

## MAG PRO WIRELESS

Wireless rechargeable LED hand lamp

option of wireless charging using the accessory SCANGRIP CHARGING PAD 03.5928, which can be purchased separately.

MAG PRO WIRELSS is made for efficient workshop operation through complete flexibility using the three strong built-in magnetic holders and the two retractable suspension hooks. This provides for flexible placement of the work light wherever you need it. The modern design of the MAG PRO WIRELESS offers an ergonomic and userfriendly grip, and the flexibility of the lamp head allows

MAG PRO WIRELESS can also be charged by the USB charging cable included.

tilting up to 180 degrees.

The MAG series consists of universal and powerful multipurpose work lights that all professional users must have!