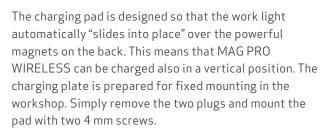

## MAG PRO WIRELESS

Wireless rechargeable LED hand lamp

option of wireless charging using the accessory SCANGRIP CHARGING PAD 03.5928, which can be purchased separately.

MAG PRO WIRELSS is made for efficient workshop operation through complete flexibility using the three strong built-in magnetic holders and the two retractable suspension hooks. This provides for flexible placement of the work light wherever you need it. The modern design of the MAG PRO WIRELESS offers an ergonomic and userfriendly grip, and the flexibility of the lamp head allows

MAG PRO WIRELESS can also be charged by the USB charging cable included.

tilting up to 180 degrees.

The MAG series consists of universal and powerful multipurpose work lights that all professional users must have!