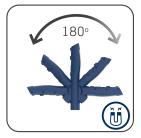

MAG PRO WIRELESS can also be charged by the USB charging cable included.

tilting up to 180 degrees.

The MAG series consists of universal and powerful multipurpose work lights that all professional users must have!