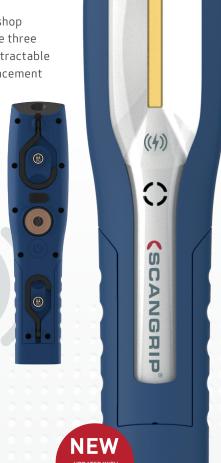

## MAG PRO WIRELESS

Wireless rechargeable LED hand lamp

option of wireless charging using the accessory SCANGRIP CHARGING PAD 03.5928, which can be purchased separately.

MAG PRO WIRELSS is made for efficient workshop operation through complete flexibility using the three strong built-in magnetic holders and the two retractable suspension hooks. This provides for flexible placement of the work light wherever you need it. The modern design of the MAG PRO WIRELESS offers an ergonomic and userfriendly grip, and the flexibility of the lamp head allows

(SCANGRIE

MAG PRO WIRELESS

Item no. 03.5691

**DESIGNED BY** SCANGRIP IN DENMARK