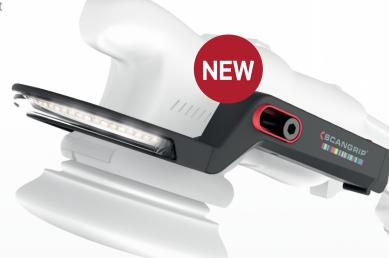

## Unique CRI+ work light for car polishing

Take your paint correction to new heights with the unique high **CRI+** work light for direct mounting on your polisher. The perfectly curved light beam and exchangeable battery provide ideal conditions for extensive and demanding polishing tasks.

The lightweight and slim design of STARMATCH makes it incredibly convenient to use. In addition, the work light is durable and waterproof (IP64).

The exceptional colour rendering properties of **CRI+** create ideal conditions for polishing. By mounting the work light directly onto your polisher, you have the light closer to your work area, allowing you to effectively catch any imperfections. Bracket, bolts and spacers for mounting on your polisher are included.

## TECHNICAL SPECIFICATIONS

Ultra high **CRI+** LEDs

**CRI+** 96

2500-6500 K

100-200 lumen

5-10 h operating time

2600 mAh USB-C battery

180°/60° viewing angle