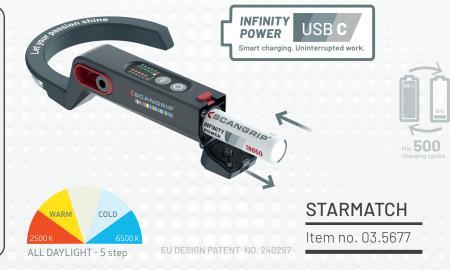

STARMATCH offers a wide 180-degree illumination with two levels of brightness. It features ALL DAYLIGHT function, offering 5 different colour temperatures enabling you to adjust the light to the surface of the car. The intuitive user interface makes it easy and convenient to adjust the light to the job.

The work light comes with a rechargeable USB-C battery, offering a smart and efficient charging solution. Easily remove the empty battery, charge it through USB-C, and seamlessly continue working with a new fully charged battery.

1x USB-C BATTERY 18650 included.