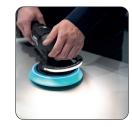

## Unique CRI+ work light for car polishing

Take your paint correction to new heights with the unique high **CRI+** work light for direct mounting on your polisher. The perfectly curved light beam and exchangeable battery provide ideal conditions for extensive and demanding polishing tasks.

The lightweight and slim design of STARMATCH makes it incredibly convenient to use. In addition, the work light is durable and waterproof (IP64).

The exceptional colour rendering properties of **CRI+** create ideal conditions for polishing. By mounting the work light directly onto your polisher, you have the light closer to your work area, allowing you to effectively catch any imperfections. Bracket, bolts and spacers for mounting on your polisher are included.