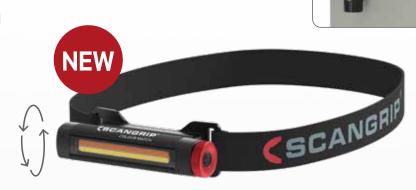

## UNIMATCH

## Rechargeable LED headlamp and penlight in one

UNIMATCH is the must-have companion for professionals seeking a universal lighting solution. With its ingenious design, UNIMATCH seamlessly transitions between a headlamp and a practical penlight, offering versatility and convenience in one efficient tool.

The remarkable flexibility of UNIMATCH makes it an invaluable tool for detailing tasks. Transform it into a hands-free headlamp by easily mounting it on the headband. Rotate the lamp 360° to find the ideal lighting angle. Attach it to your cap using the included mounting device for added convenience. Additionally, UNIMATCH can be used as a penlight to detect scratches, pin holes, and swirl marks.