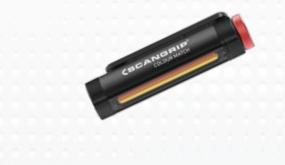

## UNIMATCH

## Rechargeable LED headlamp and penlight in one

UNIMATCH is the must-have companion for professionals seeking a universal lighting solution. With its ingenious design, UNIMATCH seamlessly transitions between a headlamp and a practical penlight, offering versatility and convenience in one efficient tool.

The remarkable flexibility of UNIMATCH makes it an invaluable tool for detailing tasks. Transform it into a hands-free headlamp by easily mounting it on the headband. Rotate the lamp 360° to find the ideal lighting angle. Attach it to your cap using the included mounting device for added convenience. Additionally, UNIMATCH can be used as a penlight to detect scratches, pin holes, and swirl marks.