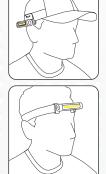

With soft rounded edges and delicate design, the headlamp is both modern and functional, enhanced by its super-lightweight body of only 50 g that provides maximum convenience during use. Moreover, UNIMATCH has a built-in magnet and a clip for the pocket to carry the work light with ease.

The remarkable flexibility of UNIMATCH makes it an invaluable tool for detailing tasks. Transform it into a hands-free headlamp by easily mounting it on the headband. Rotate the lamp 360° to find the ideal lighting angle. Attach it to your cap using the included mounting device for added convenience. Additionally, UNIMATCH can be used as a penlight to detect scratches, pin holes, and swirl marks.