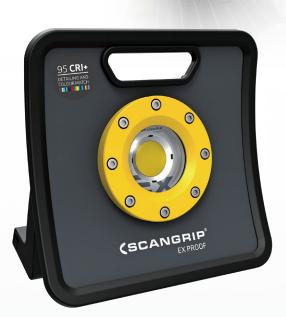

## **NOVA-EX R CM**

## Rechargeable CRI+ EX PROOF work light for the paint booth

Powerful and rechargeable explosion proof COB LED work light providing extremely bright illumination and complete flexibility everywhere where there is no access to electricity.

NOV-EX R CM is designed with the newest state-of-the-art LED technology for the professional user. The COB (chip on board) LED technology provides a uniform and completely even illumination with a high 95 CRI+ (colour rendering index) value close to daylight which is particularly effective for inspection and quality check in the spray booth.

The body is made of diecasted aluminium and shockproof to endure even strong strokes and shocks. Both work lights endure the rough, wet and dirty conditions of the professional working environment, and are completely waterproof (IP65).

By the integrated carrying handle it is convenient to carry the work light from one work place to the other. The flexible stand can be used as a hanger and to position the lamp in the desired angle.

NOVA-EX R CM Item no. 03.5601CM