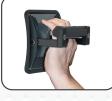

## Dimmable, handheld rechargeable COB LED work light

The popular NOVA R provides extremely high lumen output, improved battery and longer operating time. NOVA R is remarkably slim and handy - a universal all-round work light designed for the professional user.

The lamp is easy to carry and is ergonomically designed for a good grip on the handle, which is also equipped with powerful integrated magnets for flexible mounting. Due to the flexible handle the NOVA R can be placed in different positions to obtain the desired lighting angle. The handle is designed for direct mounting on the TRIPOD or the SCAFFOLDING BRACKET.