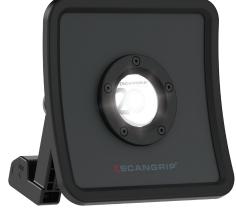

## Dimmable, handheld rechargeable COB LED work light

The popular NOVA R provides extremely high lumen output, improved battery and longer operating time. NOVA R is remarkably slim and handy - a universal all-round work light designed for the professional user.

The lamp is easy to carry and is ergonomically designed for a good grip on the handle, which is also equipped with powerful integrated magnets for flexible mounting. Due to the flexible handle the NOVA R can be placed in different positions to obtain the desired lighting angle. The handle is designed for direct mounting on the TRIPOD or the SCAFFOLDING BRACKET.

As an extra feature, NOVA R has a built-in power bank with USB outlet to charge mobile devices.

The housing is made of sturdy die-casted aluminium and resistant to strokes, shocks and vibrations. The durable construction approves NOVA R to ROUGH SERVICE USE which makes it perfect for the demanding, rough working environment.