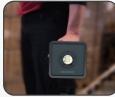

## Dimmable, handheld rechargeable COB LED work light

The popular NOVA R provides extremely high lumen output, improved battery and longer operating time. NOVA R is remarkably slim and handy - a universal all-round work light designed for the professional user.

Featuring the latest high-performance COB LED technology, NOVA R has been upgraded from 1500 lumen to 2000 lumen providing even more light - for the same price. With an upgraded battery capacity, the operating time has doubled which enables you to use the lamp for up to 20 hours depending on the light output. The light dimmer function makes it possible to adjust the light into five different steps.