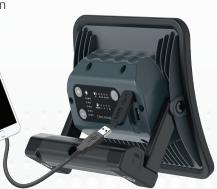

As an extra feature, NOVA R has a built-in power bank with USB outlet to charge mobile devices.

The housing is made of sturdy die-casted aluminium and resistant to strokes, shocks and vibrations. The durable construction approves NOVA R to ROUGH SERVICE USE which makes it perfect for the demanding, rough working environment.