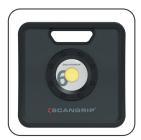

## Powerful 6000 lumen COB LED work light

ORIGINAL SCANGRIP NOVA 6K is a universal all-round work light giving you endless application possibilities in every working environment.

Compared to the previous version, **NOVA 6K has been upgraded from 5000 lumen to 6000 lumen**, providing much more light. The light dimmer function makes it possible to adjust the light into five different levels.

The sturdiness of the new NOVA 6K makes it endure the rough, wet and dirty environment at the construction site, and can be used for outdoor work under all kinds of weather conditions. The unique COB LED technology delivers extremely high light output, with a uniform and completely even illumination. The CRI value is close to that of daylight, and the NOVA housing is made of a robust diecasted aluminum, resistant to strong strokes, shocks and vibration – perfect for a working environment.