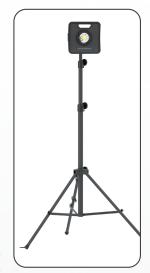

The NOVA design is elegant, with an integrated carrying handle and a stand for direct mounting on the SCANGRIP TRIPOD.

EU DESIGN PATENT NO. 2945123