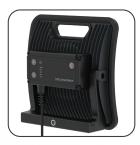

The sturdiness of the new NOVA 6K makes it endure the rough, wet and dirty environment at the construction site, and can be used for outdoor work under all kinds of weather conditions. The unique COB LED technology delivers extremely high light output, with a uniform and completely even illumination. The CRI value is close to that of daylight, and the NOVA housing is made of a robust diecasted aluminum, resistant to strong strokes, shocks and vibration – perfect for a working environment.

The NOVA design is elegant, with an integrated carrying handle and a stand for direct mounting on the SCANGRIP TRIPOD.

EU DESIGN PATENT NO. 2945123