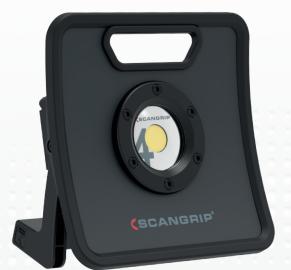

## **NOVA 4K**

## Outstanding 4000 lumen COB LED work light

NOVA 4K is a universal all-round work light giving you endless application possibilities in every working environment.

Compared to the previous verson, NOVA 4K has been upgraded from 3000 lumen to 4000 lumen, providing much more light. The light dimmer function makes it possible to adjust the light into five different levels.

The sturdiness of the NOVA 4K makes it endure the rough, wet and dirty environment at the construction site, and can be used for outdoor work under all kinds of weather conditions. The unique COB LED technology delivers extremely high light output, with a uniform and completely even illumination. The CRI value is close to that of daylight, and the NOVA housing is made of a robust diecasted aluminum, resistant to strong strokes, shocks and vibration - perfect for a working environment.

The NOVA design is elegant, with an integrated carrying handle and a stand for direct mounting on the SCANGRIP TRIPOD.

**DESIGNED BY SCANGRIP IN DENMARK** 

NOVA 4K Item no. 03.5440