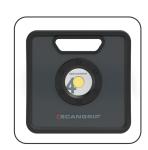

## **NOVA 4K**

## Outstanding 4000 lumen COB LED work light

NOVA 4K is a universal all-round work light giving you endless application possibilities in every working environment.

Compared to the previous verson, NOVA 4K has been upgraded from 3000 lumen to 4000 lumen, providing much more light. The light dimmer function makes it possible to adjust the light into five different levels.

The NOVA design is elegant, with an integrated carrying handle and a stand for direct mounting on the SCANGRIP TRIPOD.

**DESIGNED BY SCANGRIP IN DENMARK** 

NOVA 4K Item no. 03.5440