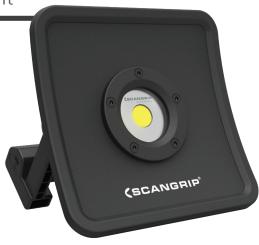

## Dimmable, handheld rechargeable COB LED work light

NOVA R is a new, universal all-round work light designed for the professional user.

The lamp is remarkably slim, handy and compact with a maximum light output, which can be adjusted accordingly. The light dimmer function makes it possible to adjust the light into five different steps.

The lamp is easy to carry and is ergonomically designed for a good grip on the handle, which is also equipped with powerful integrated magnets for flexible mounting.

Due to the flexible handle the NOVA R can be placed in different positions to obtain the desired lighting angle. The handle is designed for direct mounting on the TRIPOD or the SCAFFOLDING BRACKET.