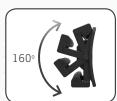

The lamp is easy to carry and is ergonomically designed for a good grip on the handle, which is also equipped with powerful integrated magnets for flexible mounting.

Due to the flexible handle the NOVA R can be placed in different positions to obtain the desired lighting angle. The handle is designed for direct mounting on the TRIPOD or the SCAFFOLDING BRACKET.