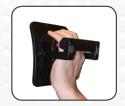

The lamp is easy to carry and is ergonomically designed for a good grip on the handle, which is also equipped with powerful integrated magnets for flexible mounting.

Due to the flexible handle the NOVA R can be placed in different positions to obtain the desired lighting angle. The handle is designed for direct mounting on the TRIPOD or the SCAFFOLDING BRACKET.