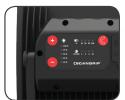

## Dimmable, handheld rechargeable COB LED work light

NOVA R is a new, universal all-round work light designed for the professional user.

The lamp is remarkably slim, handy and compact with a maximum light output, which can be adjusted accordingly. The light dimmer function makes it possible to adjust the light into five different steps.