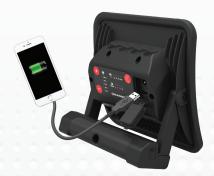

As an extra feature, NOVA R has a built-in power bank with USB outlet to charge mobile devices.

Featuring the latest and unique COB LED technology, the NOVA R provides extremely high light output, with a uniform and even illumination. The housing is made of sturdy diecasted aluminium and resistant to strokes, shocks and vibrations. The durable construction approves NOVA R to ROUGH SERVICE USE which makes it perfect for the demanding, rough working environment.