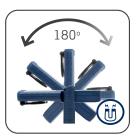

Place the lamp everywhere you want during inspection work with the turnable sturdy hook or the strong builtin magnet on the backside.

The hook is also designed to fit the work belt. UNIFORMs flexible lamp head tilts up to 180 degrees and the shape and surface of the lamp provides a comfortable, ergonomic grip, and the compact design of the lamp makes it convenient to carry it around in the work belt - always at hand when needed!