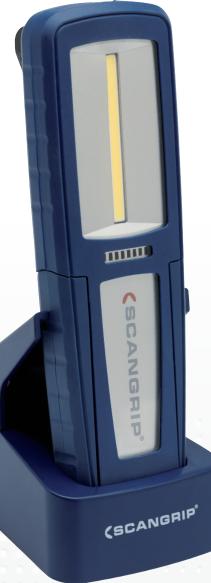

## Multifunctional COB LED inspection work light

The next generation of the UNIFORM work light provides an even more powerful and completely uniform illumination ideal for work light operation.

UNIFORM has been redesigned to feature an efficient spotlight and a slimmer design. In addition, the light output is improved by 50 % and a redesigned charging base makes wall mounting easier.

An intelligent battery indicator at the front keeps you informed about the UNIFORM battery level and the lamp comes with a two-step operating system: Step 1 = 100%, step 2 = 50% light output.