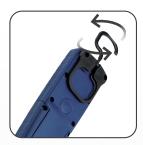

Place the lamp everywhere you want during inspection work with the turnable sturdy hook or the strong builtin magnet on the backside.

The hook is also designed to fit the work belt. UNIFORMs flexible lamp head tilts up to 180 degrees and the shape and surface of the lamp provides a comfortable, ergonomic grip, and the compact design of the lamp makes it convenient to carry it around in the work belt - always at hand when needed!