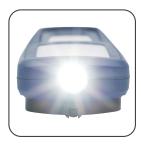

## Multifunctional COB LED inspection work light

The next generation of the UNIFORM work light provides an even more powerful and completely uniform illumination ideal for work light operation.

UNIFORM has been redesigned to feature an efficient spotlight and a slimmer design. In addition, the light output is improved by 50 % and a redesigned charging base makes wall mounting easier.