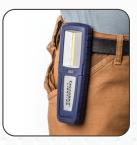

Place the lamp everywhere you want during inspection work with the turnable sturdy hook or the strong builtin magnet on the backside.

The hook is also designed to fit the work belt. UNIFORMs flexible lamp head tilts up to 180 degrees and the shape and surface of the lamp provides a comfortable, ergonomic grip, and the compact design of the lamp makes it convenient to carry it around in the work belt - always at hand when needed!